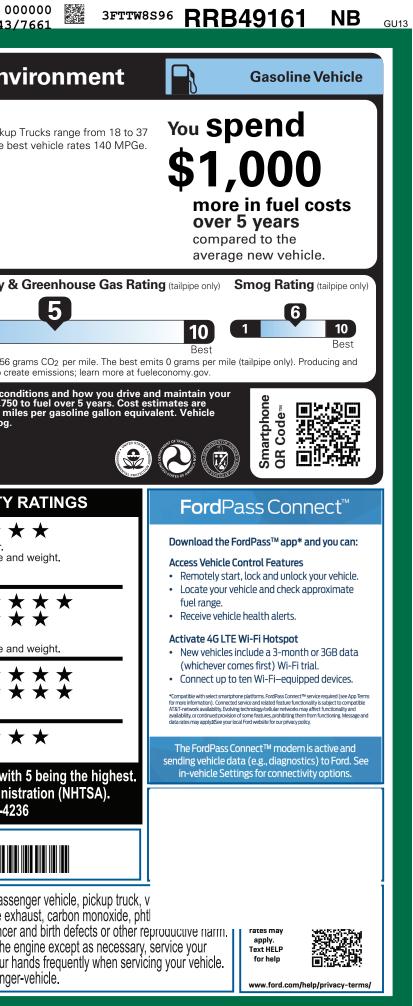

| To minimize exposure, avoid breathing exhaust, do not idle the engine excerned were the engine excerned by the second sec |