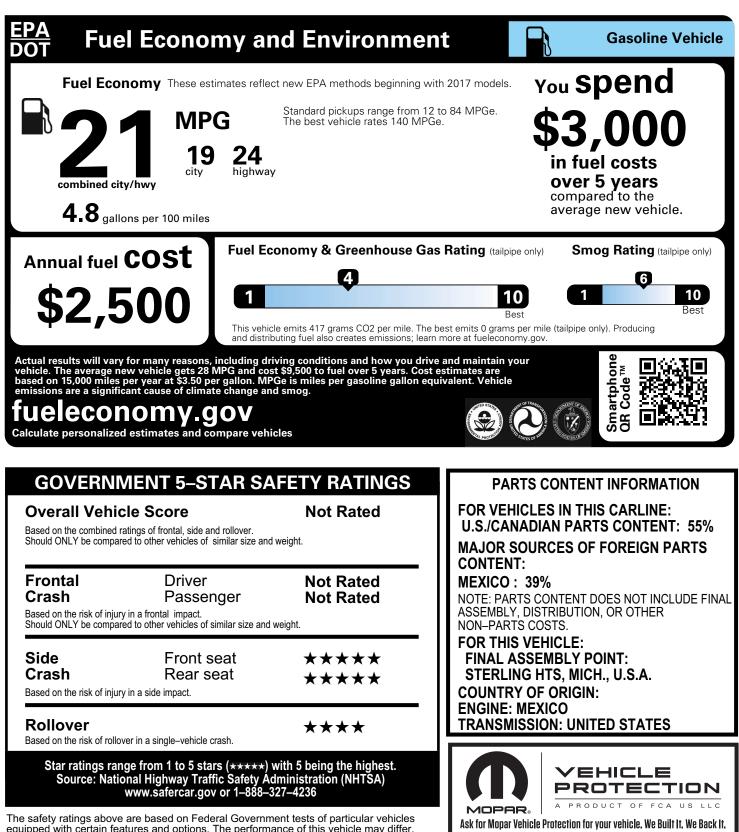

## 2025 MODEL YEAR RAM 1500 TRADESMAN CREW CAB 4X4

THIS VEHICLE IS MANUFACTURED TO MEET SPECIFIC UNITED STATES REQUIREMENTS. THIS VEHICLE IS NOT MANUFACTURED FOR SALE OR REGISTRATION OUTSIDE OF THE UNITED STATES.